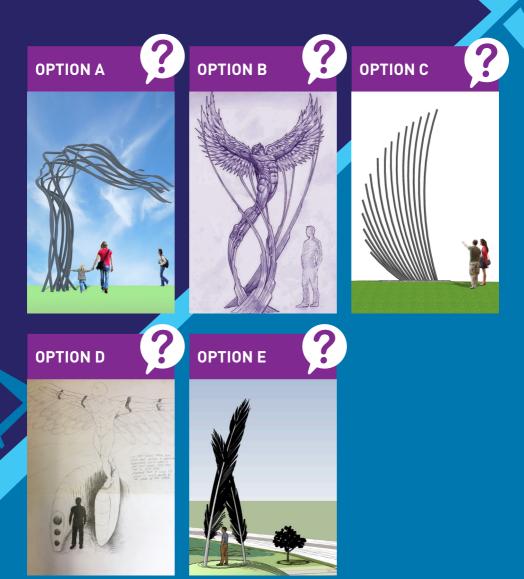

HELP CHOOSE
A NEW LANDMARK
SCULPTURE
FOR DAEDALUS

Appendix A

Appendix A

Opposite to the second seco

Fareham Borough
Council has commissioned
a landmark sculpture for
the Daedalus site, called a
Gate Guardian – and we want you
to help us choose the final design!

The sculpture, next to the Peel Common roundabout, will be a landmark for both residents and visitors and will reflect the history and legacy of the Daedalus site. It will be in place by Summer 2020 and is being paid for by National Grid.

## CHOOSE YOUR FAVOURITE FROM THESE FIVE DESIGNS

For more information call 01329 824 409 or visit www.fareham.gov.uk/haveyoursay